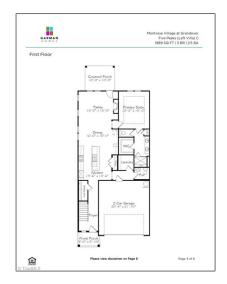

#### Basic Details

| Property Type:    | Residential      |
|-------------------|------------------|
| Listing Type:     | For Sale         |
| Listing ID:       | 1086362          |
| Price:            | \$424,990        |
| Bedrooms:         | 3                |
| Rooms:            | 7                |
| Bathrooms:        | 2                |
| Half Bathrooms:   | 1                |
| Year Built:       | 2023             |
| Status:           | Closed           |
| Property SubType: | Stick/site Built |