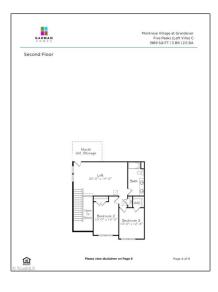

#### Basic Details

| Property Type:    | Residential      |
|-------------------|------------------|
| Listing Type:     | For Sale         |
| Listing ID:       | 1086362          |
| Price:            | \$424,990        |
| Bedrooms:         | 3                |
| Rooms:            | 7                |
| Bathrooms:        | 2                |
| Half Bathrooms:   | 1                |
| Year Built:       | 2023             |
| Status:           | Closed           |
| Property SubType: | Stick/site Built |