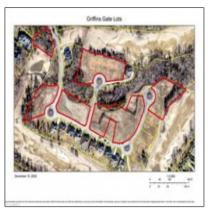

| Subdivision | <b>Grandover - Griffins</b> |
|-------------|-----------------------------|
| Name:       | Gate                        |

## Custom Information 1

| MLS#:                | 1006639                                           |  |
|----------------------|---------------------------------------------------|--|
| Sub Type:            | Vacant Land/Single                                |  |
| List Price:          | \$90,000                                          |  |
| Status:              | Incoming                                          |  |
| Tax Parcel:          | 0097585                                           |  |
| Lot #:               | 40                                                |  |
| Zoning:              | CU-PDM                                            |  |
| Legal Desc:          | GRANDOVER<br>DEVELOPMENT<br>TRACTS 97.15<br>ACRES |  |
| Deed Bk/Pg:          | 6568/2468                                         |  |
| Plat Bk/Pg:          | 203/134                                           |  |
| Deed<br>Restriction: | Yes                                               |  |