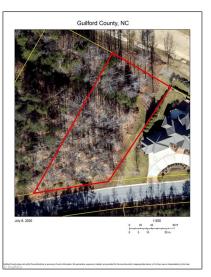

## 4102 Court Greensboro North Carolina 27407

- 4102 Tansley Court, Greensboro, North Carolina 27407

## Address Map

| Directions:    | Guilford College Rd<br>to Pemberton, left<br>onto Postbridge,<br>right on Tansley. |  |
|----------------|------------------------------------------------------------------------------------|--|
| Latitude:      | N35° 59' 52.3''                                                                    |  |
| Longitude:     | W80° 6' 6.5''                                                                      |  |
| Floor Number:  | 0                                                                                  |  |
| Street Suffix: | Court                                                                              |  |
| Street Number: | 4102                                                                               |  |
| Street:        | Tansley                                                                            |  |
| Zipcode:       | 27407                                                                              |  |
| City:          | Greensboro                                                                         |  |
| County:        | Guilford                                                                           |  |
| State:         | NC                                                                                 |  |
| Country:       | US                                                                                 |  |